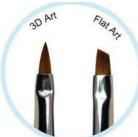

#### Dual Sided Brush 3D Art & Flat Art

The pointed brush on one side is perfect for creating acrylic 3D nail art and the angled brush on the other side is made for marvelous gel shading, blending and intricate one stroke. It's stylishly and conveniently designed with caps on both sides to keep the tool clean and free from damage.

LCTHB02