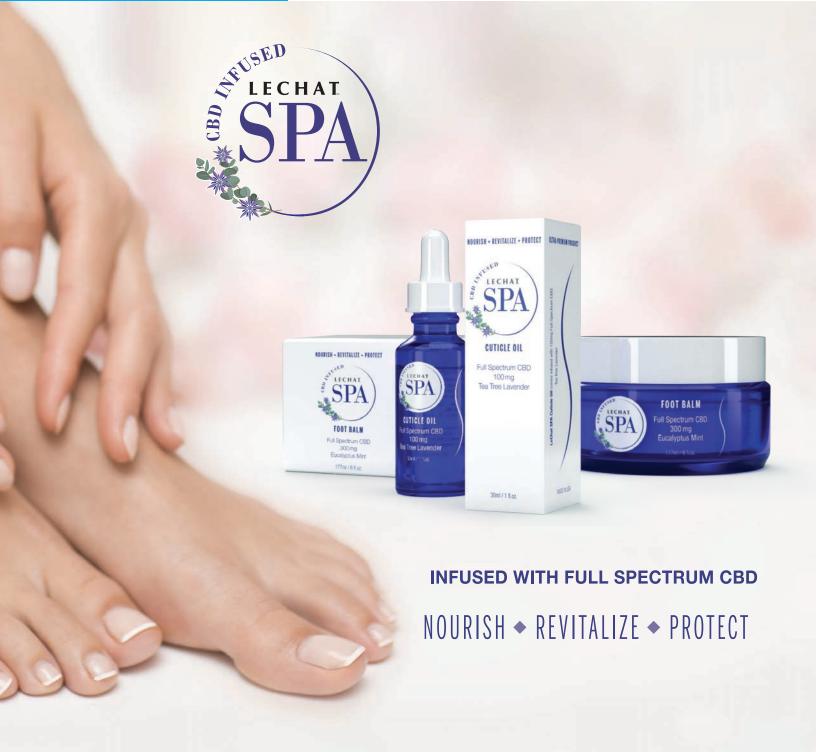

# New LeChat Spa Collection Infused with full-spectrum CBD. Including:

- Pure Argan Oil
- Jojoba Oil
- Avocado Oil

- Emu Oil
- Lidocaine
- Vitamins C and E

Plus other nourishing ingredients

#### LeChat CBD Cuticle Oil

Comes infuesed with 100 mg of Full Spectrum CBD, vitamin E, and moisture enriched essential oils. Ideal for relaxing manis and pedis.

1 fl oz./30ml • SCOTTL1

#### **LeChat CBD Foot Balm**

Comes infused with 300 mg of Full Spectrum CBD, antioxidant rich vitamins C and E, as well as skin revitalizing essential oils, for an upgraded pedi experience.

6 fl oz./177ml - SFBEM6