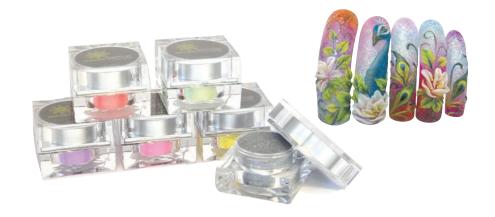

Hot Green (C)

CM08

CMG08

Heavenly Pink (C)

CM16

CMG16

Red Glitter (G)

Add bling to your designs with high-quality glitter in exclusive colors.

Snow Flakes EFFX1P-45 EFFX2P-45

Twilight
EFFX1P-46
EFFX2P-46

Gold Flash EFFX1P-47 EFFX2P-47

Crystal Ball EFFX1P-48 EFFX2P-48

**Ruby Slippers** EFFX1P-49 EFFX2P-49

**Titanium**EFFX1P-50
EFFX2P-50

Add a touch of dazzle and sparkle to nail art designs with Glitter EFFX™ by LeChat. We offer a wide range of high-quality nail art glitter. Mix them with acrylic powders, embed in gels, and sprinkle over polish. Let your imagination guide you!