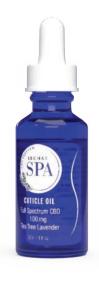

#### LeChat CBD Cuticle Oil

Comes infuesed with 100 mg of Full Spectrum CBD, vitamin E, and moisture enriched essential oils. Ideal for relaxing manis and pedis.

1 fl oz./30ml • SCOTTL1