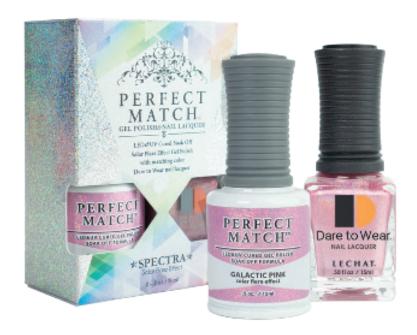

# PERFECT MATCH<sup>®</sup>

## Matching Gel Polish • Nail Lacquer • 3in1 Color Powder

#### Over 280 Shades

High-quality, long lasting nail lacquer that has consistent colors in every shade imaginable. Gel polish applies like nail polish but wears like gel. This revolutionary, quick-and-easy gel polish cuts the service time in half and will give a deep sleek finish without chips, smudges, or drying time. Perfect Match 3in1 color powers are high-quality versitile color powders that can be used as gel, dip, and acrylic powder.