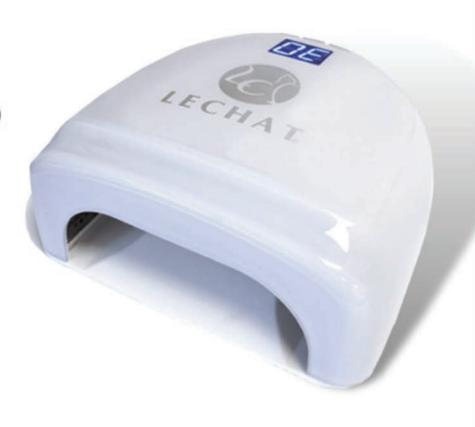

## LUMATEX Hybrid LED & UV Lamp

- 18W Cures both UV and LED gel
- Hand sensor/push button activation

LECHAL

- 30/60 seconds curing
  - 40,000 hours life
    - 5 finger curing

LCLED3