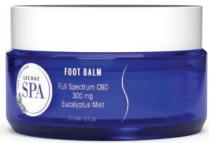

#### **LeChat CBD Foot Balm**

Comes infused with 300 mg of Full Spectrum CBD, antioxidant rich vitamins C and E, as well as skin revitalizing essential oils, for an upgraded pedi experience.

6 fl oz./177ml - SFBEM6