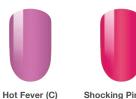

#### Over 280 Shades

High-quality, long lasting nail lacquer that has consistent colors in every shade imaginable. Gel polish applies like nail polish but wears like gel. This revolutionary, quick-and-easy gel polish cuts the service time in half and will give a deep sleek finish without chips, smudges, or drying time. Perfect Match 3in1 color powers are high-quality versitile color powders that can be used as gel, dip, and acrylic powder.

DW### - Nail Lacquer

PMS### - Gel and Nail Lacquer Set
PMDP### - 3in1 Color Powder

(C) Cream (F) Frost (O) Opalescent (S) Sheer (G) Glitter (SH) Shimmer

Cherry Cosmo (C)
DW001
PMS001

PMS009 PMS009 PMDP009