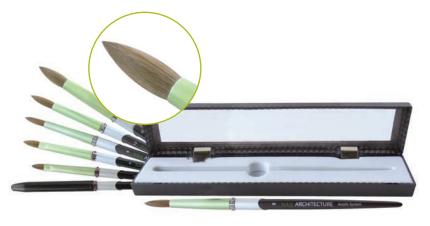

#### Acrylic Brush

These distinctively unique and stylish acrylic brushes are crafted with the highest-quality materials.

| NAAB01 |
|--------|
| NAAB02 |
| NAAB03 |
| NAAB04 |
| NAAB05 |
|        |