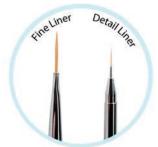

#### Dual Sided Brush Fine Art & Detail Art

A must-have brush for every nail artist's kit! The longer Detail Liner side is perfect for creating elaborate masterpieces with control and precision and the shorter Fine liner side is for delicate and intricate line work. This sleek brush is stylishly and conveniently designed with caps on both sides to keep the tool clean and free from damage.

LCTHB04