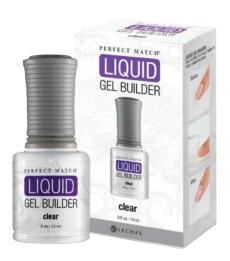

# Liquid Gel Builder

## **Features**

- Hard gel durability with soft gel flexibility. Fewer broken nails.
- Quick fill application. Less filing than acrylic.
- / Proprietary formula for minimal heat spike.

Available in

Clear & Blush Pink

Perfect Match Liquid Gel Builder Clear- .5 fl. oz. Item#: LGB01 Case Pack: 8

Perfect Match Liquid Gel Builder Blush Pink- .5 fl. oz. Item#:LGB02 Case Pack: 8

- Marble & Blooming Gel Art
- StrengthensNatural Nails