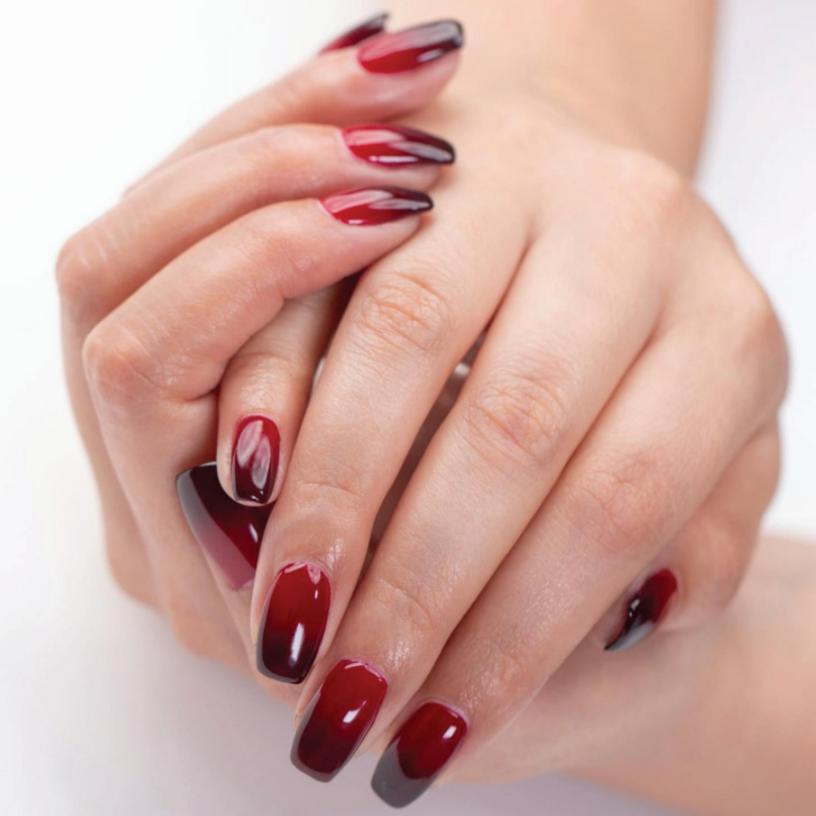

# Dip Ombré Gel

Turn any colored enhancement into ombré effect in seconds!

- Easy application
- Ultra thin viscosity
- Use with multiple systems
- Blends perfectly
- Time-saving
- Cost-effective

.5 oz./15ml • PMTM01