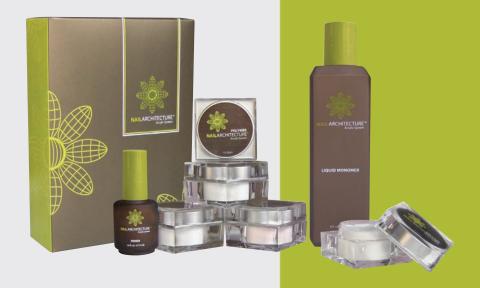

# **NAIL**ARCHITECTURE<sup>™</sup>

**Acrylic System** 

## **Basic Acrylic Kit**

This complete kit comes with everything to create flawless nails, from pink & whites to the natural look (brush not included).

NAAS01

#### Kit Includes:

| Liquid Monomer            | 8 oz./237 ml    | NAAL08  |
|---------------------------|-----------------|---------|
| Primer                    | .5 oz./15 ml    | NAPR01  |
| Crystal Clear Polymer     | .5 oz./14.25 gm | NACPS02 |
| Natural Polymer           | .5 oz./14.25 gm | NACPS04 |
| Contemporary Pink Polymer | .5 oz./14.25 gm | NACPS03 |
| Deco Pink Polymer         | .5 oz./14.25 gm | NACPS05 |
| Ultra White Polymer       | .5 oz./14.25 gm | NACPS01 |