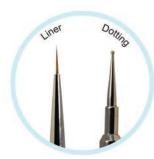

#### Dual Sided Tool Liner & Dotting

This dual-headed tool is the ultimate nail art device! The slim, long liner brush on one side is great for painting on precise lines, swirls or stripes and the dotting tool on the other side is made for flawless, circular dots. It's stylishly and conveniently designed with caps on both sides to keep the tool clean and free from damage

#### Dual Sided Brush 3D Art & Flat Art

The pointed brush on one side is perfect for creating acrylic 3D nail art and the angled brush on the other side is made for marvelous gel shading, blending and intricate one stroke. It's stylishly and conveniently designed with caps on both sides to keep the tool clean and free from damage.