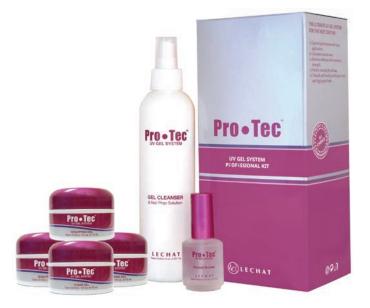

# Proofe C

Pro·Tec™ offers you superior adhesion while providing maximum strength and the perfect viscosity. Sculpt the ultimate set of nails every time.

#### Pro·Tec™ UV Gel System

#### Professional Gel Kit

This professional kit features everything you need to create beautiful, natural looking nails. Pro·Tec™ UV Gel System creates shiny, transparent, natural looking nails without odor or excess dust. Pro·Tec™ gels are self-leveling, lightweight, and less damaging to natural nails. When Pro·Tec™ gels are applied properly, they will not lift or crack, and result in durable nails.

#### The Ultimate UV Gel System For The Next Century

- Superior performance with easy application
- Complete natural wear
- Extreme adhesion with maximum strength
- Perfect viscosity for all uses
- Virtually self leveling with super clarity & high gloss finish

#### Kit Includes:

• 1 - .5 oz. Sculpting Clear Gel

• 1 - .5 oz. Sculpting Baby Pink Gel

• 1 - .5 oz. Sculpting Ultra White Gel

• 1 - .5 oz. Clear Gel

• 1 - .5 oz. PrimeX Bonder

1 - 8 oz. Gel Cleanser

• 1 - Retractable Gel Brush

• 30 - Master Contour Nail Forms

• 30 - 2x2 Lint Free Wipes

PTSK01

**PTSCL** 

PTSBP

**PTSUW** 

PTGCL2

PTPX01