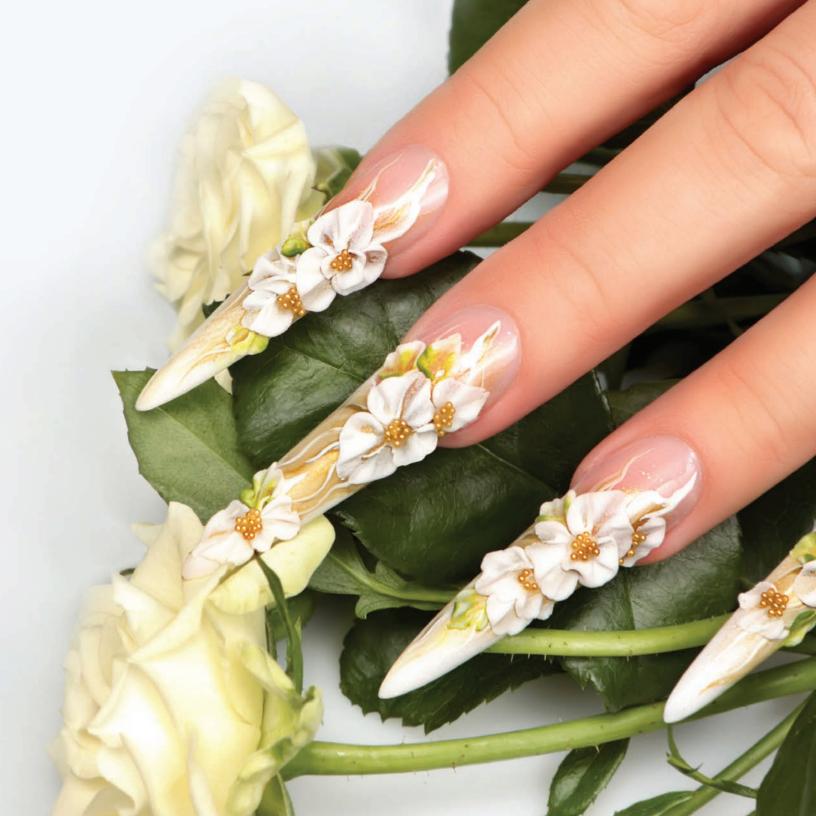

# Con Artist in you

Colors are formulated with strong pigmentation and the perfect viscosity for defining beautiful, eye-catching nail art. High-quality precise long art brush.

Available in lacquer & gel.

CMG## - CM Gel Polish

CM## - CM Nail Lacque

#### **CM NAIL AND GEL ART**

Black (C) CM01 CMG01

Water Blue (C) CM09 CMG09

Blue (C) CM17 CMG17

Ocean Blue (C) CM25 CMG25

Green Glitter (G) CM33 CMG33

White (C) CM02 CMG02

Just Red (C) CM10 CMG10