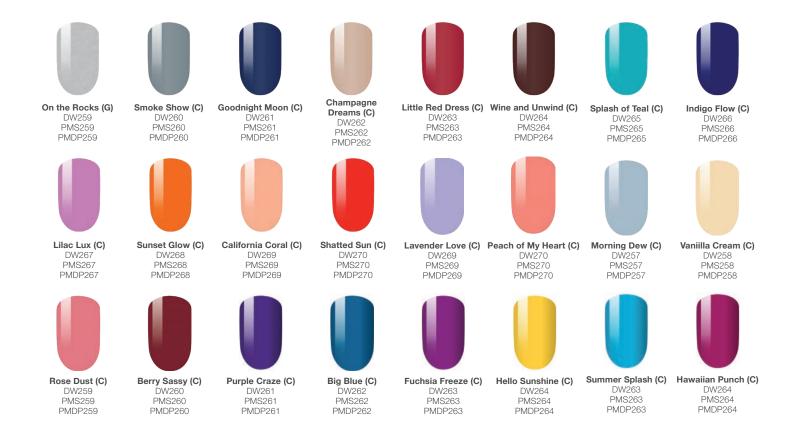

#### Over 280 Shades

High-quality, long lasting nail lacquer that has consistent colors in every shade imaginable. Gel polish applies like nail polish but wears like gel. This revolutionary, quick-and-easy gel polish cuts the service time in half and will give a deep sleek finish without chips, smudges, or drying time. Perfect Match 3in1 color powers are high-quality versitile color powders that can be used as gel, dip, and acrylic powder.

DW### - Nail Lacquer

PMS### - Gel and Nail Lacquer Set
PMDP### - 3in1 Color Powder

(C) Cream (F) Frost (O) Opalescent (S) Sheer (G) Glitter (SH) Shimmer

Cherry Cosmo (C)
DW001
PMS001

PMS009 PMS009 PMDP009

**B-52 (C)** DW017 PMS017 PMDP017

Pink Lady (C) DW025 PMS025 PMDP025

Red Bird (F) DW033 PMS033

Rain Lili (F) DW002 PMS002

Blood Orange (C) DW010 PMS010 PMDP010

Chi-Chi (F) DW018 PMS018 PMDP018

Pink Gin (C) DW026 PMS026 PMDP026

Madras (O) DW034 PMS034

Emperor Red (F) DW003 PMS003

Jack Rose (C) DW011 PMS011 PMDP011

Pure Confidence (S) DW019N PMS019N PMDP19N

Mockingbird (C) DW027 PMS027 PMDP027

Marshmallow Gin (C)
DW035
PMS035
PMDP035

Marilyn Merlot (C)
DW004
PMS004
PMDP004

Sangria (F) DW012 PMS012

Irish Cream (F) DW020 PMS020 PMDP020

Manhattan (C) DW028 PMS028 PMDP028

Promiscuous (C)
DW036
PMS036
PMDP036

Pink Daisy (O) DW005 PMS005

La Princesse (S) DW013 PMS013

Simply Me (S) DW021N PMS021N PMDP021N

Campari Soda (C) DW029 PMS029

Go Girl (C) DM037 PMS037 PMDP037

Royal Red (C) DW006 PMS006 PMDP006

My Fair Lady (F)
DW014
PMS014
PMDP014

Golden Doublet (F)
DW022
PMS022
PMDP02

Black Velvet (C) DW030 PMS030

That's Hot Pink (C) DW038 PMS038 PMDP038

Flawless White (C)
DW007
PMS007

Paloma (S) DW015 PMS015 PMDP015

Fizzy Apple (C) DW023 PMS023 PMDP023

T-Bird Blue (C) DW031N PMS031N PMDP031N

Happy Hour (C) DW036 PMS039 PMDP039

Pink Ribbon (S) DW008 PMS008 PMDP008

Pure Purple (C) DW016N PMS016N PMDP016N

Cosmopolitan (C) DW024 PMS024

Fresh Start (C) DW032N PMS032N PMDP032N

Anonymity (C) DW040 PMS040 PMDP040