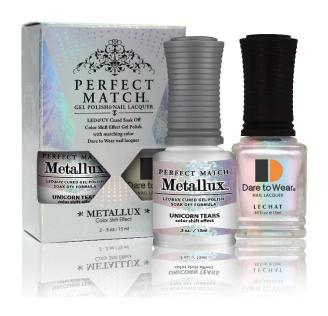

## Metallux

#### LeChat's Color-Shifting Metallic Shades.

Watch these hypnotizing metallic colors transition between shades for a beautiful dual-tone effect right before your eyes!

Infinity MLDW01 MLMS01

Unicorn Tears MLDW07 MLMS07

Eternal MLDW02 MLMS02

MLDW08 MLMS08

Mesmerize MLDW03 MLMS03

Anubis MLDW09 MLMS09

Paradox MLDW04 MLMS04

Phoenix Rise MLDW10 MLMS10

Hypnotic MLDW05 MLMS05

Dragon's Breath MLDW11 MLMS11

Mystique MLDW06 MLMS06

Siren Song MLDW12 MLMS12

MLDW## - Metallux Dare to Wear

MLMS## - Metallux Perfect Match Set

These see-through gels come in a mix of vibrant light shades and darker, more mysterious looking tones.