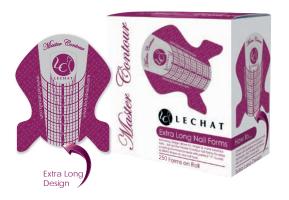

#### **Master Contour Extra Long Nail Form**

The perfect sculpted nail starts with the perfect nail form. This extra long design allows for longer and more luxurious nails and provides a perfect secure fit with strategically placed tabs for stability during sculpting. Master contour nail forms come in an attractive matte finish, printed guidelines for consistent nail length and creates beautiful natural looking "C" curves and stiletto shape on any nail type.

Extra Long Nail Forms/250 ct. • PTMCF1