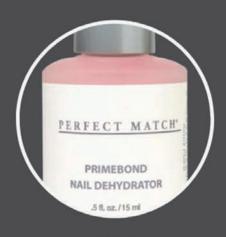

## **PrimeBond Nail Dehydrator**

Use to dehydrate nails prior to application of gel, dip, acrylics, or other enhancements.

.5 oz. • PMPB