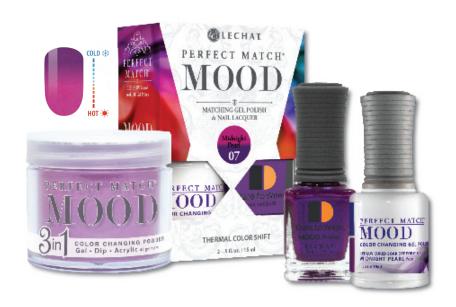

#### THERMAL COLOR SHIFT

# Available in matching Dare to Wear Nail Lacquer, Gel Polish, and 3in1 Color Changing Powder

Over 70 Shades

In the Perfect Match MOOD Collections, all shades have a special color change that are temperature-activated. Available in matching 3in1 Color Changing Powder.

DWML## - Mood Nail Lacquer

PMMCP## - Mood 3in1 Powder

PMMDS## - Mood Gel and Nail Lacquer Set

(C) Cream

(F) Frost

(SH) Shimmer

(G) Glitter