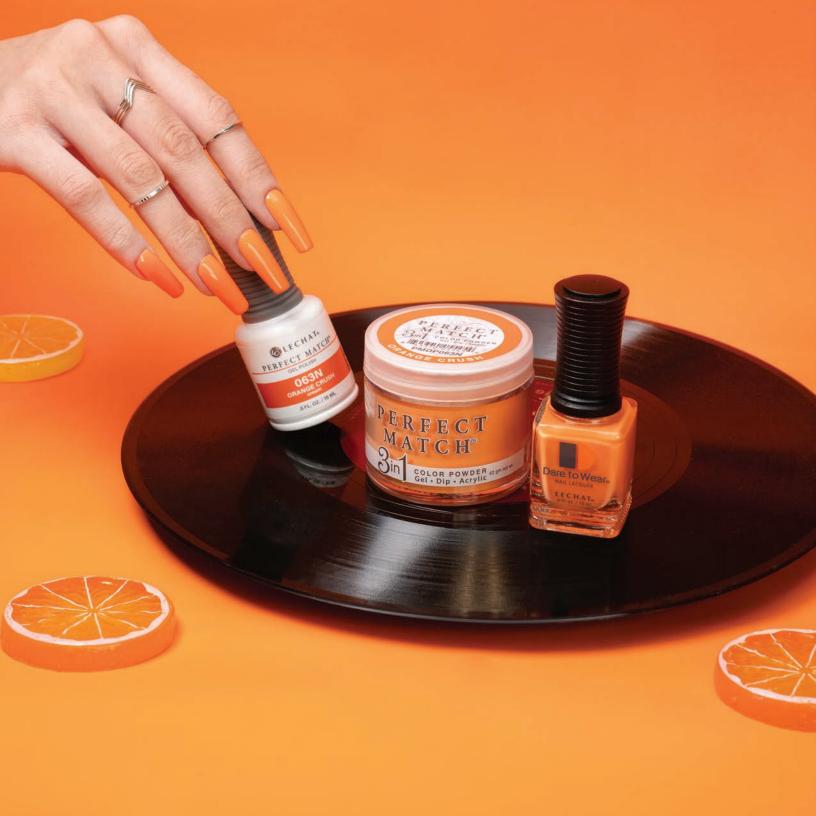

#### Over 280 Shades

High-quality, long lasting nail lacquer that has consistent colors in every shade imaginable. Gel polish applies like nail polish but wears like gel. This revolutionary, quick-and-easy gel polish cuts the service time in half and will give a deep sleek finish without chips, smudges, or drying time. Perfect Match 3in1 color powers are high-quality versitile color powders that can be used as gel, dip, and acrylic powder.

Concrete Jungle (C) Blushing Beauty (S) DW061 DW062N PMS061 PMS062N PMDP061 PMDP062N

DW063N PMS063N

Orange Crush (C) Golden Boy-Friend (C) DW064 PMS064 PMDP064

Upper East Side (C) DW065 PMS065 PMDP065

**Fabulous Boot** Camp (C) PDW066 PMS066 PMDP066