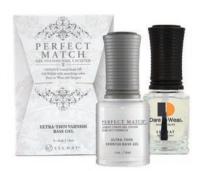

#### **Ultra-Thin Varnish Base Gel**

High-quality, low-viscosity polish made for easy application. Gel brush is flat, short and wide for full coverage.

.5 oz./15ml • PMB03