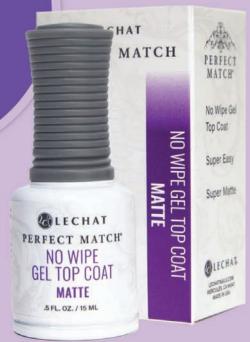

# PERFECT MATCH® NO WIPE GEL TOP COAT

Super Gloss

Super Matte

Super EasyTo Use

MATTE

.5 FL. OZ. / 15 ML • PMM IC

## **Matte Top Gel Sealer**

Change up nail designs by applying this over Perfect Match Gel Polish and Dare to Wear Nail Lacquer for an instant matte, velvet-smooth finish.

.5 oz./15ml • PMTM01