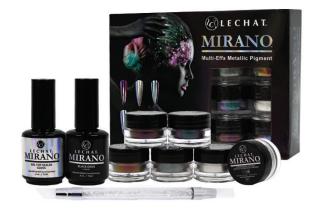

#### Mirano™ Multi-Effx Metallic Pigment

Create unique luminous color shifting Effx. Layer Multi-Effx metallic pigments on dark shades, as the light shifts, so does the color.

#### **LECHAT Mirano Multi-Effx Metallic Pigment**

Kit Includes:

- 6 2 gm Mirano Color Pigments MRN07-MRN12
- 1 .5 oz. Mirano Black Onyx Gel Polish
- 1 .5 oz. Mirano Gel Top Sealer
- 1 Application Brush

MRNK2 Case Pack: 6

Galactic MRN07

Chroma MRN08

Ecstasy MRN09

Mirage MRN10

Nirvana MRN11

Atomic MRN12