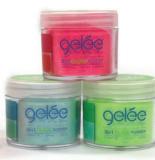

### Gelée™ Powder Gel® Nail System

#### Professional Kit

Gelée Powder Gel<sup>®</sup> Nail System soak-off formulation and LED/UV curable technology create strong, natural looking nails. Our easy brush-on technique helps deliver a natural, elegant look like no other.

### **MASTER KIT**

The all-inclusive Gelée 3in1 system offers nail professionals three options for creating long lasting manicures. One powder works in a gel application, with a monomer in an acrylic system, and with dip. Available in over 96 colors including mood and glow in the dark.