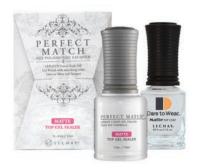

## **Matte Top Gel Sealer**

Change up nail designs by applying this over Perfect Match Gel Polish and Dare to Wear Nail Lacquer for an instant matte, velvet-smooth finish.

.5 oz./15ml • PMTM01