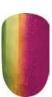

#### THERMAL COLOR SHIFT

# Available in matching Dare to Wear Nail Lacquer, Gel Polish, and 3in1 Color Changing Powder

Over 70 Shades

In the Perfect Match MOOD Collections, all shades have a special color change that are temperature-activated. Available in matching 3in1 Color Changing Powder.

DWML## - Mood Nail Lacquer

PMMCP## - Mood 3in1 Powder

PMMDS## - Mood Gel and Nail Lacquer Set

(C) Cream

(F) Frost

(SH) Shimmer

(G) Glitter