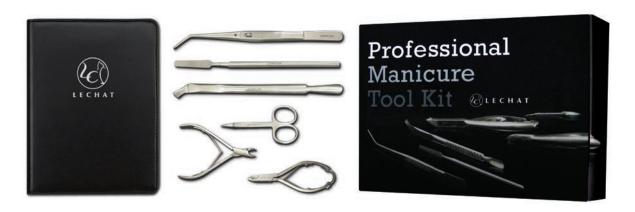

#### **Professional Manicure Tool Kit**

#### Multi-Purpose

Choose from 6 tools with leather case. Packaged in an attractive and easy-to-carry case.

#### **Meets All Your Needs**

Cuticle Pusher, C-curve Pincher, Acrylic Nipper, Color Gel Spatula, Cuticle Nipper, and Nail Form Scissors.

#### **Premium Quality**

The case size is compact, which makes it east to carry during your travel; Perfect for students.

#### **Elegant Appearance**

Designed to be functional and yet stylish.

PMTK01