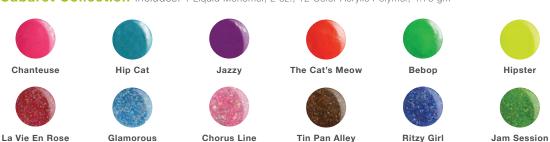

#### Cabaret Collection Includes: 1 Liquid Monomer, 2 oz., 12 Color Acrylic Polymer, 4.75 gm

Chanteuse 4.75 gm NACPB60 14.25 gm NACPS60 42 gm NACPM60 112 gm NACP60

Hip Cat 4.75 am NACPB61 14.25 gm NACPS61 42 gm NACPM61 112 gm NACP61

Jazzy 4.75 am NACPB62 14.25 gm NACPS62 42 gm NACPM62 112 gm NACP62

The Cat's Meow 4.75 am NACPB63 14.25 gm NACPS63 42 gm NACPM63 112 gm NACP63

Bebop 4.75 am NACPB64 14.25 gm NACPS64 42 gm NACPM64 112 gm NACP64

Hipster 4.75 am NACPB65 14.25 gm NACPS65 42 gm NACPM65 112 gm NACP65

La Vie En Rose 4.75 am NACPB66 14.25 gm NACPS66 42 gm NACPM66 112 gm NACP66

Glamorous 4.75 gm NACPB67 14.25 gm NACPS67 42 gm NACPM67 112 gm NACP67

**Chorus Line** 4.75 gm NACPB68 14.25 gm NACPS68 42 gm NACPM68 112 gm NACP68

Tin Pan Alley 4.75 gm NACPB69 14.25 gm NACPS69 42 gm NACPM69 112 gm NACP69

Ritzy Girl 4.75 gm NACPB70 14.25 gm NACPS70 42 gm NACPM70 112 gm NACP70

Jam Session 4.75 gm NACPB71 14.25 gm NACPS71 42 gm NACPM71 112 gm NACP71