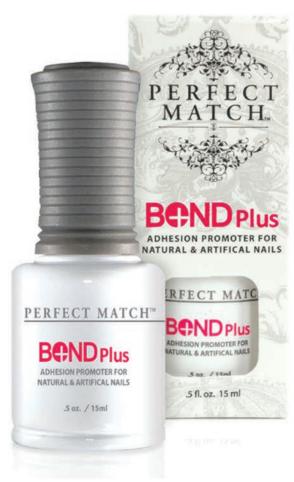

# **Bond Plus**

Helps promote adhesion of acrylic and gel products onto natural or artifical nails.

Vegan friendly formulation helps develop healthy, durable nails.

Proven to extend the lifespan of manicures and prevent lifting and chipping.