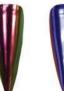

#### Mirano™ Multi-Effx Metallic Pigment

Create unique luminous color shifting Effx. Layer Multi-Effx metallic pigments on dark shades, as the light shifts, so does the color.

#### **LECHAT Mirano Multi-Effx Metallic Pigment**

Kit Includes:

- 6 2 gm Mirano Color Pigments MRN07-MRN12
- 1 .5 oz. Mirano Black Onyx Gel Polish
- 1 .5 oz. Mirano Gel Top Sealer
- 1 Application Brush

MRNK2 Case Pack: 6

Galactic MRN07

Chroma MRN08

Ecstasy MRN09

Mirage MRN10

Nirvana MRN11

Atomic MRN12