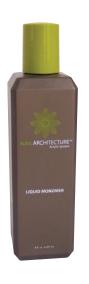

#### Liquid Monomer

- Low odor
- Elegant styling

2 oz./59 ml • NAAL02 8 oz./237 ml • NAAL08 16 oz./ 473 ml • NAAL16 32 oz./936 ml • NAAL32