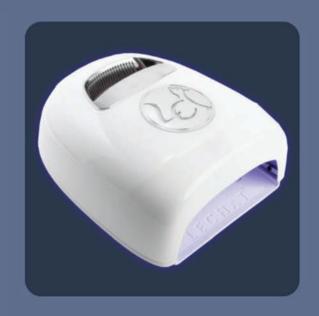

#### Hybrid LED & UV

66 Strategically placed SMD LED bulbs. Motion activated with adjustable cure times.

#### Rechargable

Removable and rechargeable battery with the ability to charge other devices.

#### ETL/CE Certified

Dimmable lights with built-in ventilation. The perfect lamp for any salon.

#### Cordless & Portable

Ergonomic design with easy carry handle.

#### Portable Hybrid

LED/UV lamp with sixty-six strategically placed 365nm and 400nm LED bulbs.

#### Removable

Long-tasting battery pack with USB phone charger. Improved nail curing innovation for today's professionals.

HLCLED36