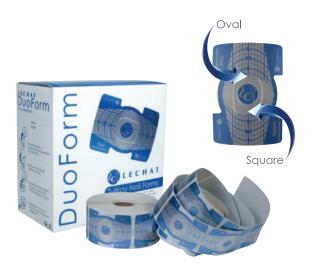

#### **DuoForm 2-Way Nail Form**

Why have multiple nail forms laying around taking up precious space when all you need is one? These nail forms were manufactered and designed to maximize your time and space. They combine both the Oval and Square shape so all you need is one form no matter what shape your clients nails may be.

2-Way Nail Forms/500 ct. • NF2W