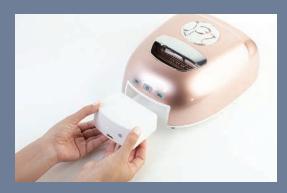

## LeChat INTEGLOW SMD LED Lamp

New patented design with advanced technology & highly efficient Surface Mounted Device LED lights. The Integlow SMD LED Lamp is designed to quickly cure LeChat's gels for manicures that last up to two weeks. This ultramodern LED lamp has advanced technology and a patent-pending, cutting-edge design that lights up in use. Once a client's hand is placed inside, the entire lamp will be externally illuminated to a brilliant white light.

- · Sleek design with illumination effect
- Hand sensor activated with two modes: Automatic & Manual
- Powerful five finger 40 Watt SMD LED Lamp
- · Energy saving 'On' and 'Off' power button
- Comfortable & removable hand plate, ideal for pedicures
- LED digital timer display with 30 & 60 seconds memory setting