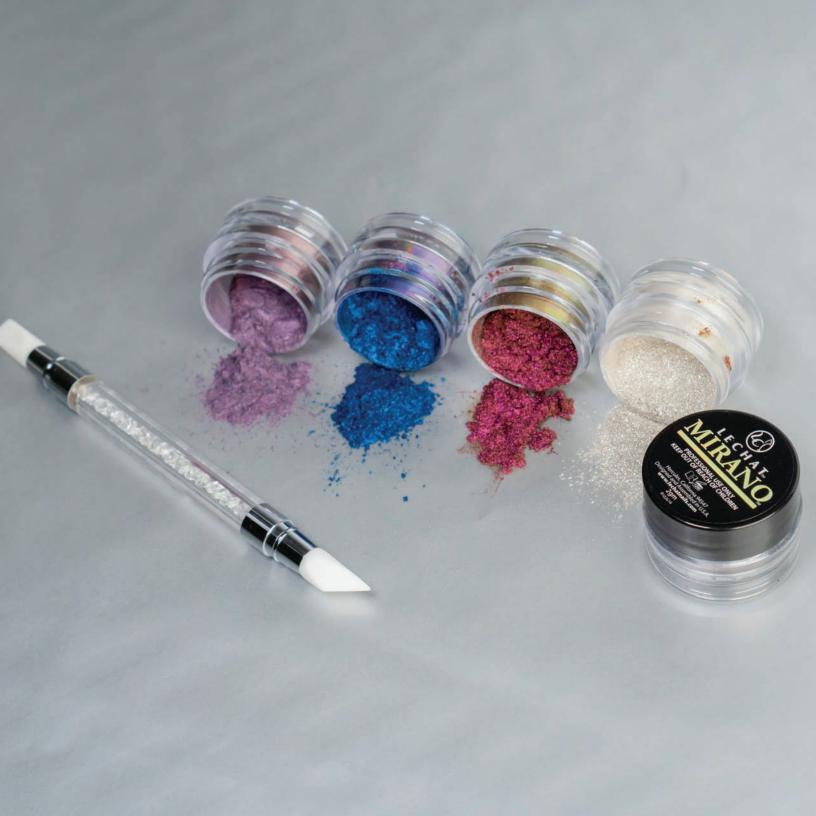

#### Mirano™ Multi-Effx Metallic Pigment

Create unique luminous color shifting Effx. Layer Multi-Effx metallic pigments on dark shades, as the light shifts, so does the color.

#### **LECHAT Mirano Multi-Effx Metallic Pigment**

Kit Includes:

- 6 2 gm Mirano Color Pigments MRN01-MRN06
- 1 .5 oz. Mirano Black Onyx Gel Polish
- 1 .5 oz. Mirano Gel Top Sealer
- 1 Application Brush