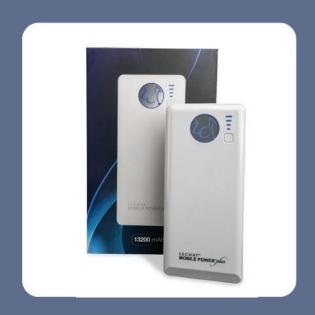

#### LeChat Mobile Power Plus

Instant power on-the-go with LeChat Mobile Power Plus. Designed for use with the LeChat InteGlow SMD LED Lamp, this 13200mAh capacity, lithiumion polymer battery is also strong enough to charge most smart phones, tablets, and other hand held devices.

LCMP2