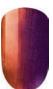

#### THERMAL COLOR SHIFT

# Available in matching Dare to Wear Nail Lacquer, Gel Polish, and 3in1 Color Changing Powder

Over 70 Shades

In the Perfect Match MOOD Collections, all shades have a special color change that are temperature-activated. Available in matching 3in1 Color Changing Powder.

DWML## - Mood Nail Lacquer

PMMCP## - Mood 3in1 Powder

PMMDS## - Mood Gel and Nail Lacquer Set

(C) Cream

(F) Frost

(SH) Shimmer

(G) Glitter