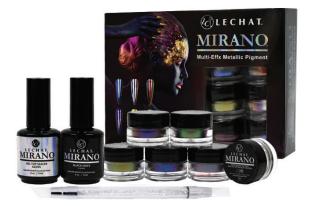

#### Mirano™ Multi-Effx Metallic Pigment

Create unique luminous color shifting Effx. Layer Multi-Effx metallic pigments on dark shades, as the light shifts, so does the color.

#### **LECHAT Mirano Multi-Effx Metallic Pigment**

Kit Includes:

- 6 2 gm Mirano Color Pigments MRN01-MRN06
- 1 .5 oz. Mirano Black Onyx Gel Polish
- 1 .5 oz. Mirano Gel Top Sealer
- 1 Application Brush

MRNK1 Case Pack: 6

Dreamstate Euphoria MRN01 MRN02

M

Immortal MRN03

Destiny MRN04

Imperial MRN05

MRN06