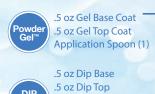

#### **MASTER KIT INCLUDES:**

.5 oz Dip Top vder .5 oz Dip Activator .5 oz Brush Cleaner Dip Trays (3)

4 oz Monomer

#### For All 3 Systems

.5 oz Primer 4 oz Cleanser

4 oz Cleanser 4 oz Remover

2 oz Clear Gel Powder

2 oz Sleek White Powder

2 oz Natural Powder

2 oz Barely Pink Powder

#### Features of

3 Systems, 1 Powder

Powder Gel

O DIP Powder

Acrylic Powder