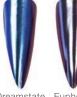

#### Mirano™ Multi-Effx Metallic Pigment

Create unique luminous color shifting Effx. Layer Multi-Effx metallic pigments on dark shades, as the light shifts, so does the color.

#### **LECHAT Mirano Multi-Effx Metallic Pigment**

Kit Includes:

- 6 2 gm Mirano Color Pigments MRN01-MRN06
- 1 .5 oz. Mirano Black Onyx Gel Polish
- 1 .5 oz. Mirano Gel Top Sealer
- 1 Application Brush

MRNK1 Case Pack: 6

Dreamstate Euphoria MRN01 MRN02

M

Immortal MRN03

Destiny MRN04

Imperial MRN05

MRN06