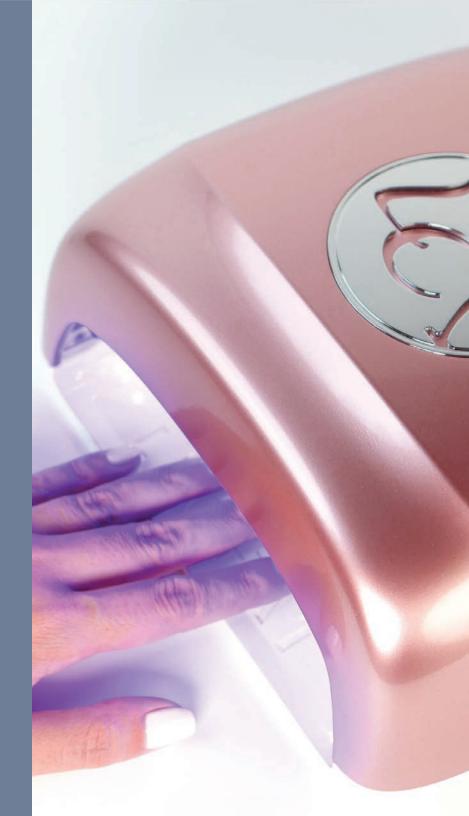

## LeChat INTEGLOW SMD LED Lamp

New patented design with advanced technology & highly efficient Surface Mounted Device LED lights. The Integlow SMD LED Lamp is designed to quickly cure LeChat's gels for manicures that last up to two weeks. This ultramodern LED lamp has advanced technology and a patent-pending, cutting-edge design that lights up in use. Once a client's hand is placed inside, the entire lamp will be externally illuminated to a brilliant white light.

- · Sleek design with illumination effect
- Hand sensor activated with two modes: Automatic & Manual
- Powerful five finger 40 Watt SMD LED Lamp
- · Energy saving 'On' and 'Off' power button
- Comfortable & removable hand plate, ideal for pedicures
- LED digital timer display with 30 & 60 seconds memory setting