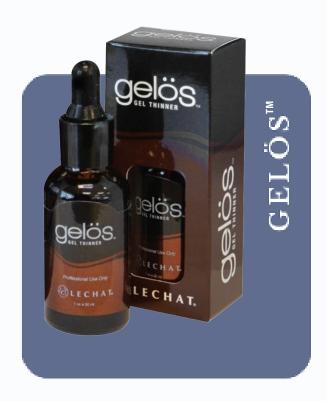

#### Gelös™ Gel Thinner

#### Gelös is a revolutionary non-solvent gel thinner.

- Restores any gel or gel polish that has thickened while maintaining its original curing time
- Thin out any viscous sculpting gels
- Allows for easier application of your favorite gels
- Maximize the use of all soak off and non-soak off UV/LED curable gels
- Packaged with dropper for accurate usage

1 oz./ 30 ml • GLST01