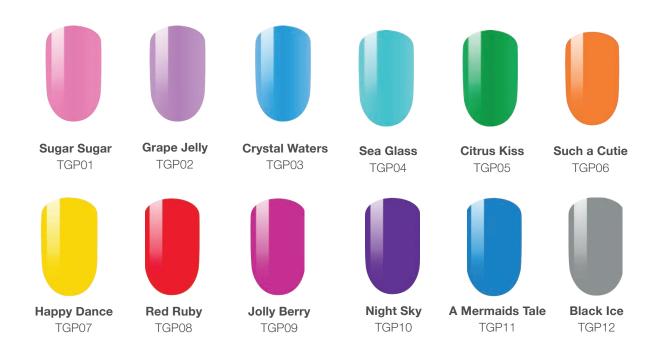

# Available in matching Dare to Wear Nail Lacquer, Gel Polish, and 3in1 Color Changing Powder

Over 70 Shades

In the Perfect Match MOOD Collections, all shades have a special color change that are temperature-activated. Available in matching 3in1 Color Changing Powder.

DWML## - Mood Nail Lacquer

PMMCP## - Mood 3in1 Powder

PMMDS## - Mood Gel and Nail Lacquer Set

(C) Cream

(F) Frost

(SH) Shimmer

(G) Glitter

#### PERFECT MATCH MOOD

Groovy Heat Wave (F) Partly Cloudy (F) DWML01 PMMDS01 PMMCP01

Tidal Wave (F) DWML09 PMMDS09 PMMCP09

Sky is the Limit (C)

DWML10

PMMDS10

Crimson Cherry Blossom (F) Nightfall (C) DWML17 DWML18 PMMDS17 PMMDS18 PMMCP17 PMMCP18