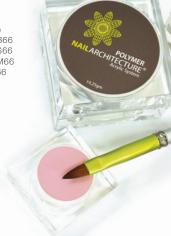

# **NAIL**ARCHITECTURE<sup>™</sup>

**Acrylic System** 

## **Basic Acrylic Kit**

This complete kit comes with everything to create flawless nails, from pink & whites to the natural look (brush not included).

NAAS01

#### Kit Includes:

| Liquid Monomer            | 8 oz./237 ml    | NAAL08  |
|---------------------------|-----------------|---------|
| Primer                    | .5 oz./15 ml    | NAPR01  |
| Crystal Clear Polymer     | .5 oz./14.25 gm | NACPS02 |
| Natural Polymer           | .5 oz./14.25 gm | NACPS04 |
| Contemporary Pink Polymer | .5 oz./14.25 gm | NACPS03 |
| Deco Pink Polymer         | .5 oz./14.25 gm | NACPS05 |
| Ultra White Polymer       | .5 oz./14.25 gm | NACPS01 |

#### **Polymer**

- Finest quality powder
- · Beautiful lasting color
- Durable finished product that is tough yet flexible
- Easy to file