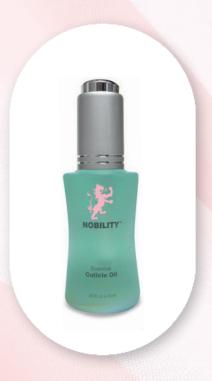

### **Nobility Vitamin Enriched Cuticle Oil**

Designed to replenish the skin and nails with moisture and suppleness, these essential cuticle oils infuse six invigorating fragrances, with vitamins A, D, & E, and a special blend of botanical ingredients that will leave cuticles beautiful, healthy, and radiant.

.85 oz./25 ml

Pomegranate Cuticle Oil

NBCO01

Cucumber Melon Cuticle Oil

NBCO02

Lemon Grass Cuticle Oil

NBCO03

Tea Tree Eucalyptus Cuticle Oil NBCO04 Citrus Lavender Cuticle Oil

NBCO05

Red Apple Cuticle Oil

NBCO06