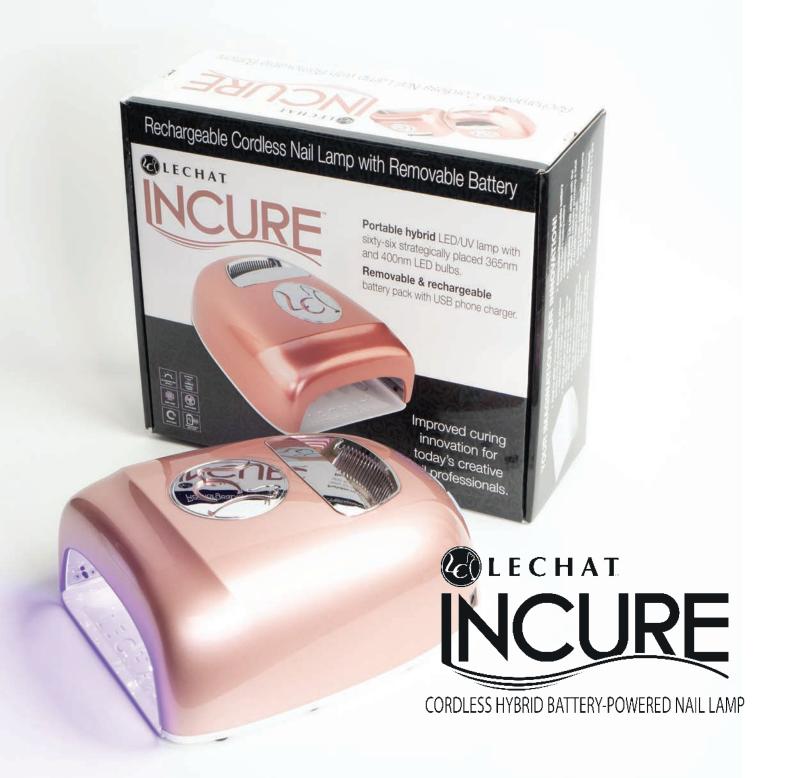

#### Hybrid LED & UV

66 Strategically placed SMD LED bulbs. Motion activated with adjustable cure times.

#### Rechargable

Removable and rechargeable battery with the ability to charge other devices.

#### ETL/CE Certified

Dimmable lights with built-in ventilation. The perfect lamp for any salon.

#### Cordless & Portable

Ergonomic design with easy carry handle.

#### Portable Hybrid

LED/UV lamp with sixty-six strategically placed 365nm and 400nm LED bulbs.

#### Removable

Long-tasting battery pack with USB phone charger. Improved nail curing innovation for today's professionals.

HLCLED36