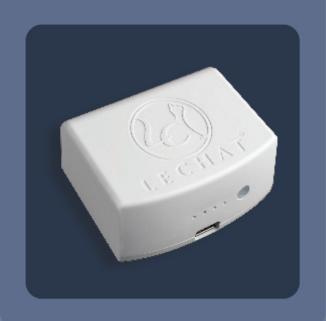

#### Portable Battery

Enjoy freedom from troublesome cords and the convenience of using a lamp anywhere in your shop with this compact battery. Built-in USB port allows you to charge devices from battery. I battery included with the Incure portable LED/UV lamp. Additional batteries sold separately.

LCLB19

LeChat