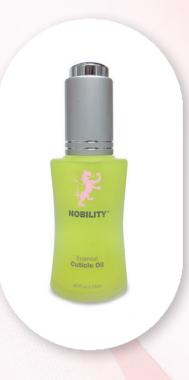

### **Nobility Vitamin Enriched Cuticle Oil**

Designed to replenish the skin and nails with moisture and suppleness, these essential cuticle oils infuse six invigorating fragrances, with vitamins A, D, & E, and a special blend of botanical ingredients that will leave cuticles beautiful, healthy, and radiant.

.85 oz./25 ml

Pomegranate Cuticle Oil

NBCO01

Cucumber Melon Cuticle Oil

NBCO02

Lemon Grass Cuticle Oil

NBCO03

Tea Tree Eucalyptus Cuticle Oil NBCO04 Citrus Lavender Cuticle Oil

NBCO05

Red Apple Cuticle Oil

NBCO06