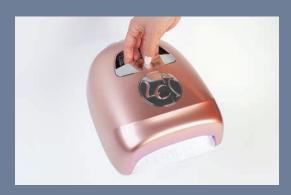

## LeChat INTEGLOW SMD LED Lamp

New patented design with advanced technology & highly efficient Surface Mounted Device LED lights. The Integlow SMD LED Lamp is designed to quickly cure LeChat's gels for manicures that last up to two weeks. This ultramodern LED lamp has advanced technology and a patent-pending, cutting-edge design that lights up in use. Once a client's hand is placed inside, the entire lamp will be externally illuminated to a brilliant white light.

- · Sleek design with illumination effect
- Hand sensor activated with two modes: Automatic & Manual
- Powerful five finger 40 Watt SMD LED Lamp
- · Energy saving 'On' and 'Off' power button
- Comfortable & removable hand plate, ideal for pedicures
- LED digital timer display with 30 & 60 seconds memory setting