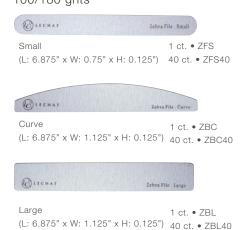

#### Zebra File

Fine grit files, great for artificial nail preparation. Excellent to use with any gel system. 100/180 grits