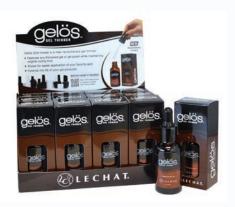

#### Gelös™ Gel Thinner Display

Display Box Includes: 12 Gelös Bottles

12 btl • GLSTD01