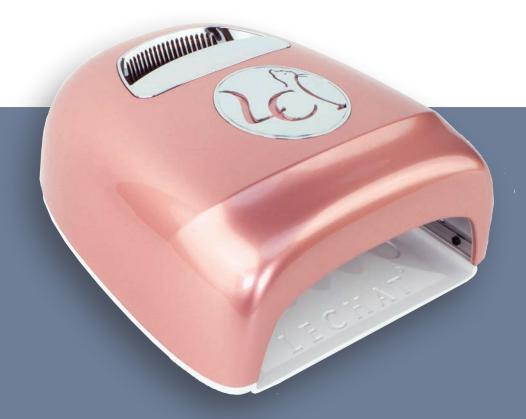

#### Hybrid LED & UV

66 Strategically placed SMD LED bulbs. Motion activated with adjustable cure times.

#### Rechargable

Removable and rechargeable battery with the ability to charge other devices.

#### ETL/CE Certified

Dimmable lights with built-in ventilation. The perfect lamp for any salon.

#### Cordless & Portable

Ergonomic design with easy carry handle.

#### Portable Hybrid

LED/UV lamp with sixty-six strategically placed 365nm and 400nm LED bulbs.

#### Removable

Long-tasting battery pack with USB phone charger. Improved nail curing innovation for today's professionals.

HLCLED36