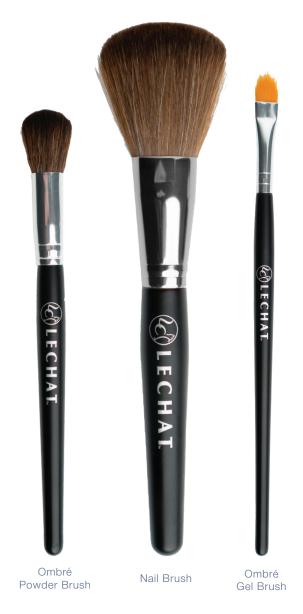

#### LeChat Brushes

In addition to LeChat's gel and design brushes, these three brushes are a must have for any nail technician's kit.

#### Ombré Gel Brush

Extremely soft, dense brush made of high-quality nylon. Designed specifically for use with gel polish to create an ombré effect. The extra-long, soft bristles beautifully blend gel colors creating a perfect ombré look. Conveniently packaged with a built-in brush stand.

#### Nail Brush

Luxurious, feathery bristles made with the highest quality fibers to offer nails a gentle touch. Designed to remove dust particles during the application process. The elegant and ergonomic handle provides a relaxed, comfortable grip.

#### Ombré Powder Brush

Extremely soft, dense brush made of high-quality nylon. Specially designed for creating powder ombré looks. The density of the brush helps you pick up the perfect amount of powder to dust or tap onto nails for ombré nail art. Conveniently packaged with a built-in brush stand.