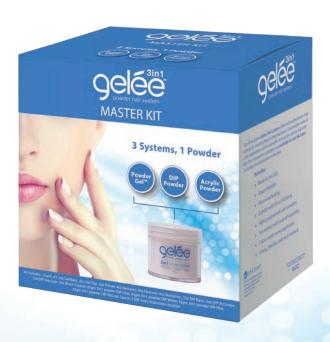

### **MASTER KIT**

The all-inclusive Gelée 3in1 system offers nail professionals three options for creating long lasting manicures. One powder works in a gel application, with a monomer in an acrylic system, and with dip. Available in over 96 colors including mood and glow in the dark.

#### **MASTER KIT INCLUDES:**

.5 oz Dip Top vder .5 oz Dip Activator .5 oz Brush Cleaner Dip Trays (3)

4 oz Monomer

#### For All 3 Systems

.5 oz Primer 4 oz Cleanser

4 oz Cleanser 4 oz Remover

2 oz Clear Gel Powder

2 oz Sleek White Powder

2 oz Natural Powder

2 oz Barely Pink Powder

#### **3 SYSTEMS, 1 POWDER**

Creates a smooth finish and flawless manicure that lasts up to three weeks. Available in over 96 colors.

2 oz. / 42 gm