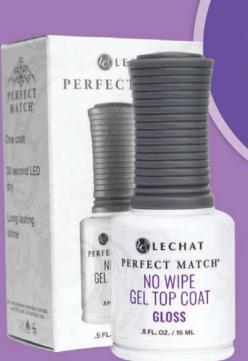

# PERFECT MATCH® NO WIPE GEL TOP COAT

Super Gloss

Super Matte

Super EasyTo Use

MATTE

.5 FL. OZ. / 15 ML • PMM IC

## **High Gloss Top Gel Sealer**

Long-lasting, glossy top coat. Allow color to stay beautiful for weeks.

.5 oz./15ml • PMT03