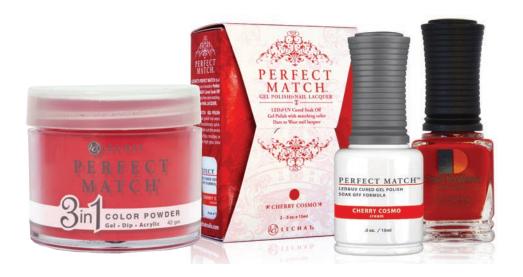

#### Over 280 Shades

High-quality, long lasting nail lacquer that has consistent colors in every shade imaginable. Gel polish applies like nail polish but wears like gel. This revolutionary, quick-and-easy gel polish cuts the service time in half and will give a deep sleek finish without chips, smudges, or drying time. Perfect Match 3in1 color powers are high-quality versitile color powders that can be used as gel, dip, and acrylic powder.

DW### - Nail Lacquer

PMS### - Gel and Nail Lacquer Set
PMDP### - 3in1 Color Powder

(C) Cream (F) Frost (O) Opalescent (S) Sheer (G) Glitter (SH) Shimmer

Cherry Cosmo (C)
DW001
PMS001

PMS009 PMS009 PMDP009