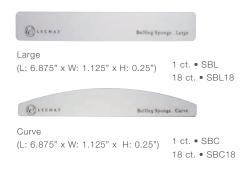

#### ( LICHAT Large (L: 6.875" x W: 1.125" x H: 0.25")

Use green side to prime, then flip buffer over and buff

20 ct. • TGL20

True Glaze™ True glace

for a True Glaze™ shine.

Curve 1 ct. • TGC (L: 6.875" x W: 1.125" x H: 0.25") 20 ct. • TGC20