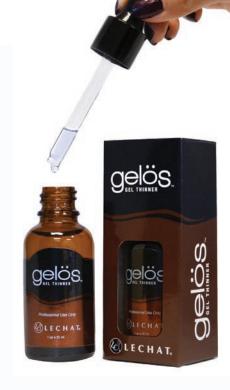

#### Gelös™ Gel Thinner

#### Gelös is a revolutionary non-solvent gel thinner.

- Restores any gel or gel polish that has thickened while maintaining its original curing time
- Thin out any viscous sculpting gels
- Allows for easier application of your favorite gels
- Maximize the use of all soak off and non-soak off UV/LED curable gels
- Packaged with dropper for accurate usage

1 oz./ 30 ml • GLST01