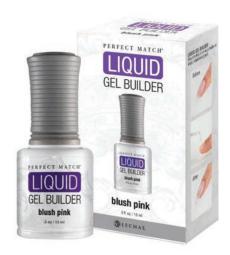

# Liquid Gel Builder

## **Features**

- Hard gel durability with soft gel flexibility. Fewer broken nails.
- Quick fill application. Less filing than acrylic.
- / Proprietary formula for minimal heat spike.

Available in

Clear & Blush Pink

Perfect Match Liquid Gel Builder Clear- .5 fl. oz. Item#: LGB01 Case Pack: 8

Perfect Match Liquid Gel Builder Blush Pink- .5 fl. oz. Item#:LGB02 Case Pack: 8

- Marble & Blooming Gel Art
- StrengthensNatural Nails