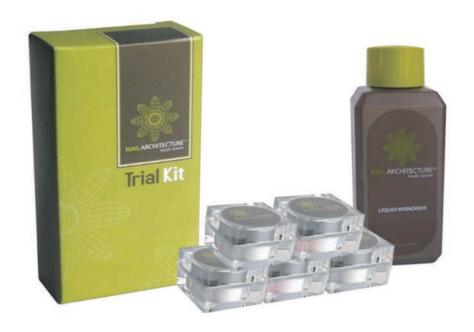

## **Trial Acrylic Kit**

A perfect kit for students starting out or if you just want to give it a try. These small sizes make it easy to see what NailArchitecture® is all about.

#### Kit Includes:

| Liquid Monomer            | 8 oz./237 ml    | NAAL08  |
|---------------------------|-----------------|---------|
| Primer                    | .5 oz./15 ml    | NAPR01  |
| Crystal Clear Polymer     | .5 oz./14.25 gm | NACPS02 |
| Natural Polymer           | .5 oz./14.25 gm | NACPS04 |
| Contemporary Pink Polymer | .5 oz./14.25 gm | NACPS03 |
| Deco Pink Polymer         | .5 oz./14.25 gm | NACPS05 |
| Ultra White Polymer       | .5 oz./14.25 gm | NACPS01 |