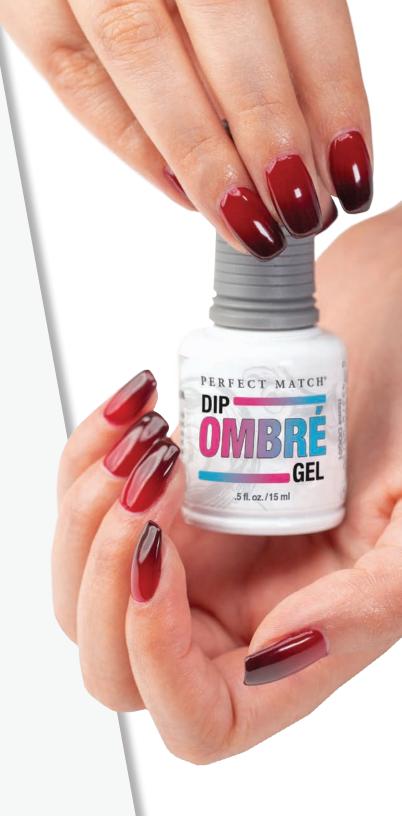

# Dip Ombré Gel

Turn any colored enhancement into ombré effect in seconds!

- Easy application
- Ultra thin viscosity
- Use with multiple systems
- Blends perfectly
- Time-saving
- Cost-effective

.5 oz./15ml • PMTM01