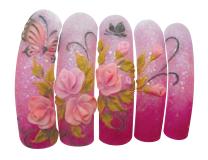

# Con Artist in you

Colors are formulated with strong pigmentation and the perfect viscosity for defining beautiful, eye-catching nail art. High-quality precise long art brush.

Available in lacquer & gel.

CMG## - CM Gel Polish

CM## - CM Nail Lacque