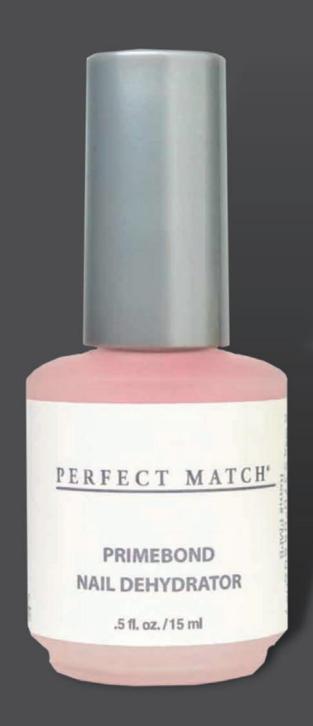

## PERFECT MATCH®

## **PrimeBond Nail Dehydrator**

Use to dehydrate nails prior to application of gel, dip, acrylics, or other enhancements.

.5 oz. • PMPB