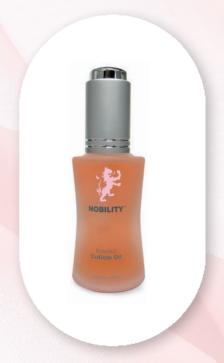

### **Nobility Vitamin Enriched Cuticle Oil**

Designed to replenish the skin and nails with moisture and suppleness, these essential cuticle oils infuse six invigorating fragrances, with vitamins A, D, & E, and a special blend of botanical ingredients that will leave cuticles beautiful, healthy, and radiant.

.85 oz./25 ml

Pomegranate Cuticle Oil

NBCO01

Cucumber Melon Cuticle Oil

NBCO02

Lemon Grass Cuticle Oil

NBCO03

Tea Tree Eucalyptus Cuticle Oil NBCO04 Citrus Lavender Cuticle Oil

NBCO05

Red Apple Cuticle Oil

NBCO06