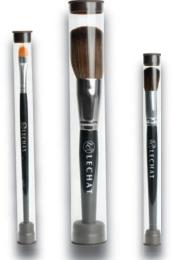

#### LeChat Brushes

In addition to LeChat's gel and design brushes, these three brushes are a must have for any nail technician's kit.