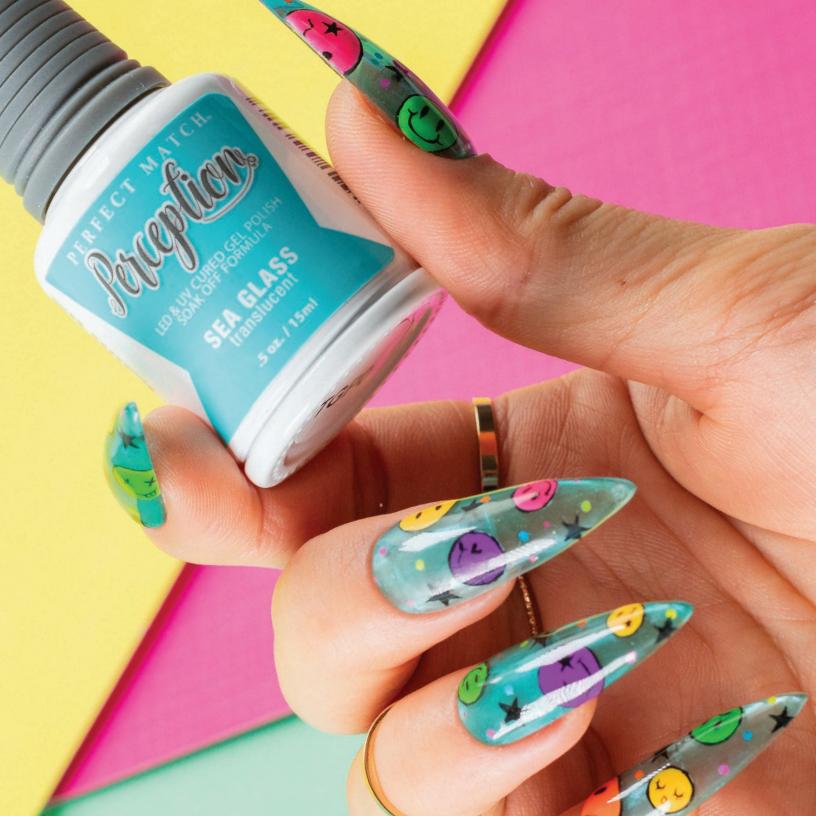

### Gelée™ Powder Gel® Nail System

#### Professional Kit

Gelée Powder Gel<sup>®</sup> Nail System soak-off formulation and LED/UV curable technology create strong, natural looking nails. Our easy brush-on technique helps deliver a natural, elegant look like no other.

Effortlessly create beautiful nails that last for weeks, are strong, durable and natural looking. With added benefits of quick & easy removal and faster curing times, what's not to love about the Gelée Powder Gel<sup>®</sup> Nail System.