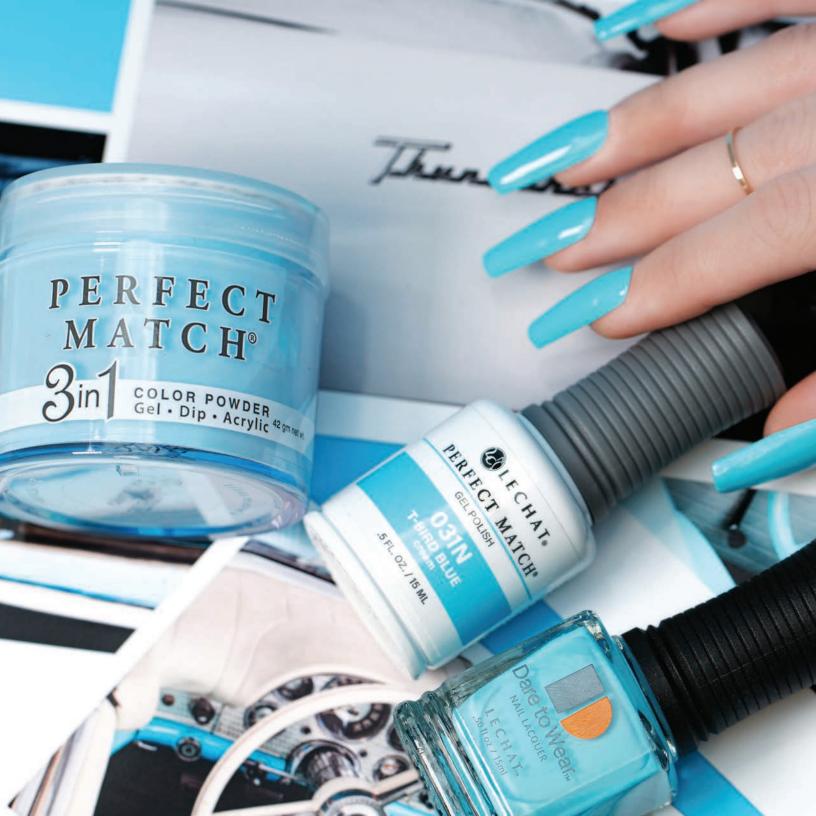

# PERFECT MATCH<sup>®</sup>

## Matching Gel Polish • Nail Lacquer • 3in1 Color Powder

#### Over 280 Shades

High-quality, long lasting nail lacquer that has consistent colors in every shade imaginable. Gel polish applies like nail polish but wears like gel. This revolutionary, quick-and-easy gel polish cuts the service time in half and will give a deep sleek finish without chips, smudges, or drying time. Perfect Match 3in1 color powers are high-quality versitile color powders that can be used as gel, dip, and acrylic powder.

Black Velvet (C) DW030 PMS030

That's Hot Pink (C) DW038 PMS038 PMDP038

Flawless White (C)
DW007
PMS007

Paloma (S) DW015 PMS015 PMDP015

Fizzy Apple (C) DW023 PMS023 PMDP023

T-Bird Blue (C) DW031N PMS031N PMDP031N