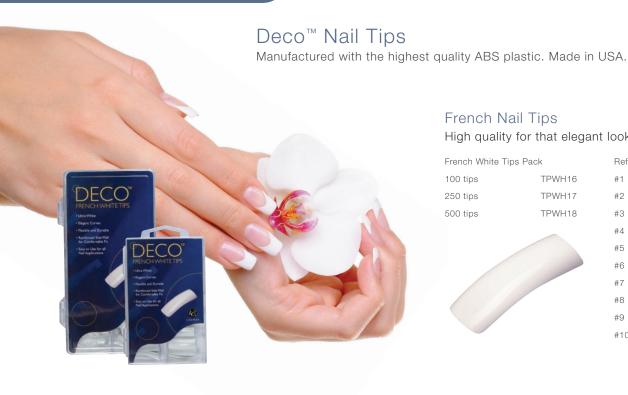

#### French Nail Tips

French White Tips Pack

High quality for that elegant look.

| 100 tips | TPWH16 | #1 | 50 tips |
|----------|--------|----|---------|
| 250 tips | TPWH17 | #2 | 50 tips |
| 500 tips | TPWH18 | #3 | 50 tips |
|          |        | #4 | 50 tips |
|          |        | #5 | 50 tips |
|          |        | #6 | 50 tips |
|          |        | #7 | 50 tips |
|          |        | #8 | 50 tips |
|          |        | #9 | 50 tips |
|          |        |    |         |

TPWH01 TPWH02 TPWH03 TPWH04 TPWH05 TPWH06 TPWH07 TPWH08 TPWH09

TPWH10

50 tips