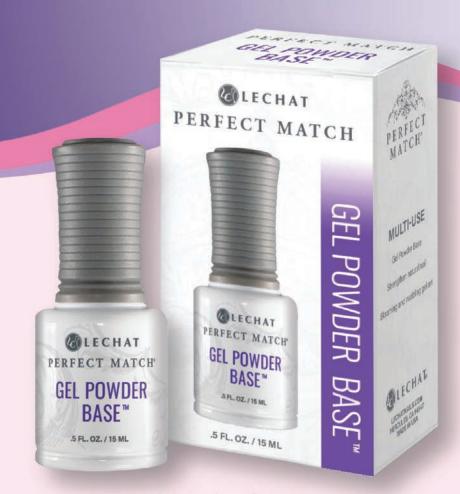

Gel Powder Base

Marbleizing & Blooming Nail Art

Strengthens Natural Nails

## Perfect Match® Gel Powder Base

Enhance your Perfect Match designs

Item#: GPB01 - .5 fl. oz.

Easy Application,
Beautiful Results, Faster service