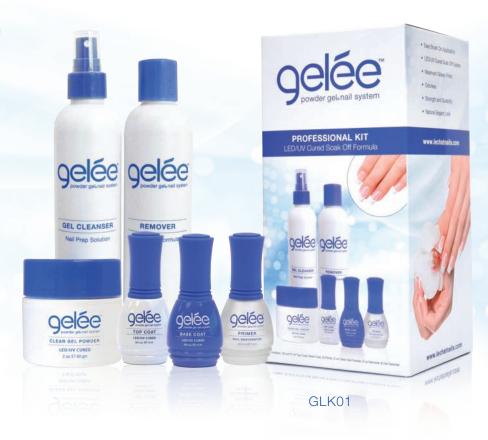

### Gelée™ Powder Gel® Nail System

#### Professional Kit

Gelée Powder Gel<sup>®</sup> Nail System soak-off formulation and LED/UV curable technology create strong, natural looking nails. Our easy brush-on technique helps deliver a natural, elegant look like no other.

#### Kit Includes:

Gel Top Coat .5 oz.

Gel Base Coat .5 oz.

Primer .5 oz.

Clear Gel Powder 2 oz.

Remover 8 oz.

Gel Cleanser 8 oz.